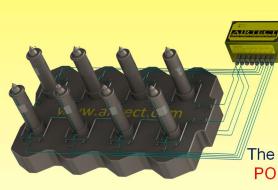

### 'ULTIMATE'

'FIXED' and 'MODULAR' STAND-ALONE LEAK **DETECTION MANIFOLDS** 

The ULTIMATE range of Leak Detection Manifolds have both POINT and CLOSED LOOP Leak Detection Zones and are available as 'Stand-Alone' units only.