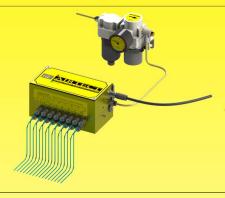

## 'FIXED' and 'MODULAR' LEAK **DETECTION MANIFOLDS**

'FIXED' and 'MODULAR' Multi-Zone Leak Detection Manifolds are used with either an LA500, LA502 or LM2050 Control/Display / Relay Interlock Module

## 'FIXED' and 'MODULAR' STAND-ALONE LEAK DETECTION MANIFOLDS

'STAND-ALONE' Multi-Zone Leak Detection Manifolds have an integral Control/Display / Relay Interlock Module