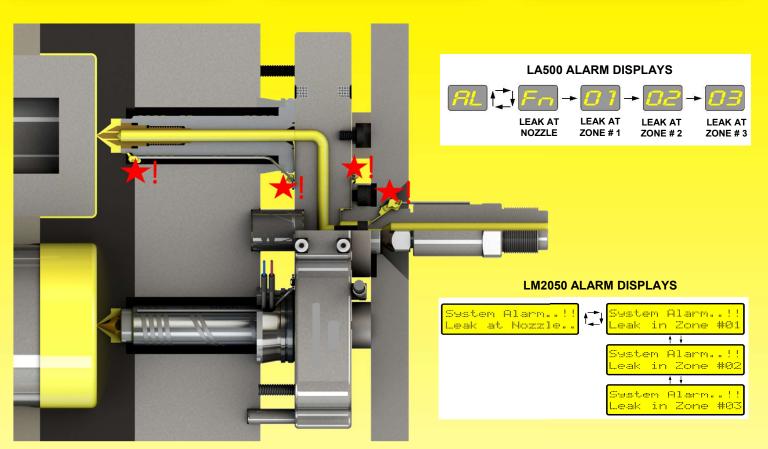

## 'NOZZLE' LEAK DETECTION MODULES LA500, LA502 and LM2050

Work as Single or Dual (2K) IMM Nozzle Leak Detectors + Control/Display/Relay Interlock Modules for 'STANDARD' and 'MODULAR' Leak Detection Manifolds

## Detect Your NOZZLE and HOT RUNNER Leaks Early!

**DESIGNED AND MANUFACTURED BY:** 

GKET Ltd., E5 Swords Enterprise Park, Feltrim Road, Swords, Co. Dublin. IRELAND info@airtect.com www.airtect.com

REPRESENTED BY: