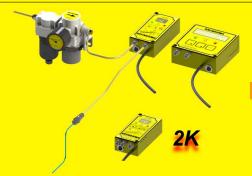

## 'NOZZLE' LEAK DETECTION MODULES LA500, LA502 and LM2050

Work as Single or Dual (2K) IMM Nozzle Leak Detectors + Control/Display/Relay Interlock Modules for 'STANDARD' and 'MODULAR' Leak Detection Manifolds