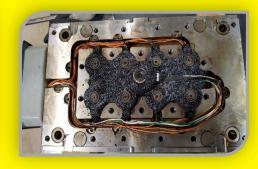

# AIRTECT

Plastic Leak Alarm System

# FOCUS ON PREVENTION











- Reduce the problem of Plastic Leak Damage at the IMM Injection Nozzle or inside a Hot Runner System with an AIRTECT Plastic Leak Detection Solution.
- AIRTECT Plastic Leak Detection Solutions are used worldwide by many companies especially in Automotive, Packaging and Medical Device manufacturing.
- AIRTECT Plastic Leak Detection Solutions are supplied worldwide by a network of distributors.

## **Plastic Leak Detection Solutions**

Plastic Leak Alarm System

Full range of NOZZLE and HOT RUNNER Leak Detection Modules



#### **NOZZLE AND BARREL PROTECTION**

## 'NOZZLE' LEAK DETECTION MODULES LA500, LA502 and LM2050

Work as Single or Dual (2K) IMM Nozzle Leak Detectors + Control/Display/Relay Interlock Modules for 'STANDARD' and 'MODULAR' Leak Detection Manifolds

### **NOZZLE and H